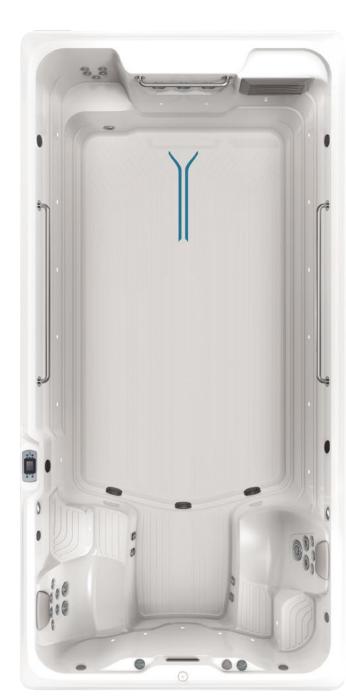

## More to love.

Enjoying all the physical and non-physical benefits of water is what RecSport<sup>®</sup> Recreation Systems are all about. With our most expansive recreation space yet, the unique design of the R500 maximizes the interior space to provide a wide-open space, comfortable spa seating and a 30-inch deep reef area for kids to play. There's more to love with the R500.

## **R500** RecSport<sup>®</sup> Recreation Systems

| Dimensions                            | 15' L X 50" H X 89" W                                                                                                      |
|---------------------------------------|----------------------------------------------------------------------------------------------------------------------------|
| Water Capacity                        | 1,785 Gallons                                                                                                              |
| Weight                                | 2,055 lbs. (Dry) / 18,690 lbs. (Filled*)                                                                                   |
| Swim Technology                       | 3 Swim Jets - Max 215 Gallons Per Minute                                                                                   |
| Swim Jet Pump                         | 2.5 HP Continuous Duty; 5.2 HP Breakdown Torque – (1) Dual Speed                                                           |
| Seats                                 | 5                                                                                                                          |
| Hydromassage Jets - 27                | 1 Large Jet, 2 Rotary Jets, 2 Directional Jets, 22 Mini Jets                                                               |
| Hydromassage Jet Pump                 | 2.5 HP Continuous Duty; 5.2 HP Breakdown Torque – Dual Speed Pump                                                          |
| Control System                        | LCD Control Panel, 230v/30amp, 60 Hz, Field Adjustable 230v/60amp                                                          |
| Water Feature                         | 1 Illuminated Waterfall                                                                                                    |
| Water Management System               | CD Ozone                                                                                                                   |
| Effective Filtration Area             | 100 (2 x 50) Square Feet                                                                                                   |
| Lighting System                       | 20 Multi-Color LED Points of Light, Exterior LED Lighting (optional)                                                       |
| Substructure                          | Wood                                                                                                                       |
| Base Pan                              | Thermoformed ABS Base Pan                                                                                                  |
| Heater                                | 4000w/230V                                                                                                                 |
| Energy Efficiency                     | Certified to the APSP 14 National Standard and the California Energy<br>Commission (CEC) in accordance with California Law |
| Grab Rails                            | 3 Stainless Steel Grab Rails                                                                                               |
| Music Option                          | 8 Speakers + Subwoofer, Bluetooth®-Enabled                                                                                 |
| *Includes water and 10 adults weighin | ng 175 lbs. each                                                                                                           |
|                                       |                                                                                                                            |