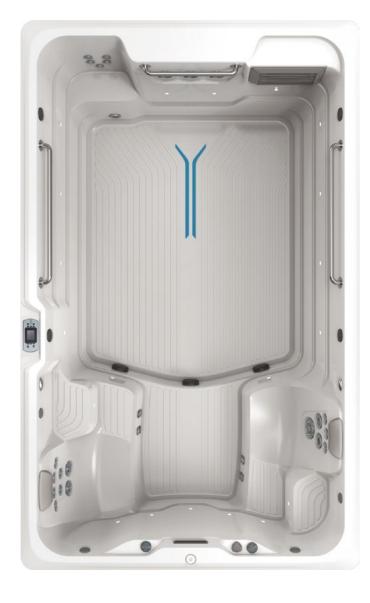

## $R200 \ \ \text{RecSport}^{\circ} \\ \text{Recreation Systems}$

| Dimensions                             | 12' L X 50" H X 89" W                                                                                                      |
|----------------------------------------|----------------------------------------------------------------------------------------------------------------------------|
| Water Capacity                         | 1,335 Gallons                                                                                                              |
| Weight                                 | 1,845 lbs. (Dry) / 14,730 lbs. (Filled*)                                                                                   |
| Swim Technology                        | 3 Swim Jets – Max 215 Gallons Per Minute                                                                                   |
| Swim Jet Pump                          | 2.5 HP Continuous Duty; 5.2 HP Breakdown Torque – (1) Dual Speed                                                           |
| Seats                                  | 5                                                                                                                          |
| Hydromassage Jets - 27                 | 1 Large Jet, 2 Rotary Jets, 2 Directional Jets, 22 Mini Jets                                                               |
| Hydromassage Jet Pump                  | 2.5 HP Continuous Duty; 5.2 HP Breakdown Torque – Dual Speed Pump                                                          |
| Control System                         | LCD Control Panel, 230v/30amp, 60 Hz, Field Adjustable 230v/60amp                                                          |
| Water Feature                          | 1 Illuminated Waterfall                                                                                                    |
| Water Management System                | CD Ozone                                                                                                                   |
| Effective Filtration Area              | 100 (2 x 50) Square Feet                                                                                                   |
| Lighting System                        | 20 Multi-Color LED Points of Light, Exterior LED Lighting (optional)                                                       |
| Substructure                           | Wood                                                                                                                       |
| Base Pan                               | Thermoformed ABS Base Pan                                                                                                  |
| Heater                                 | 4000w/230V                                                                                                                 |
| Energy Efficiency                      | Certified to the APSP 14 National Standard and the California Energy<br>Commission (CEC) in accordance with California Law |
| Grab Rails                             | 3 Stainless Steel Grab Rails                                                                                               |
| Music Option                           | 8 Speakers + Subwoofer, Bluetooth®-Enabled                                                                                 |
| *Includes water and 10 adults weighing | ng 175 lbs. each                                                                                                           |