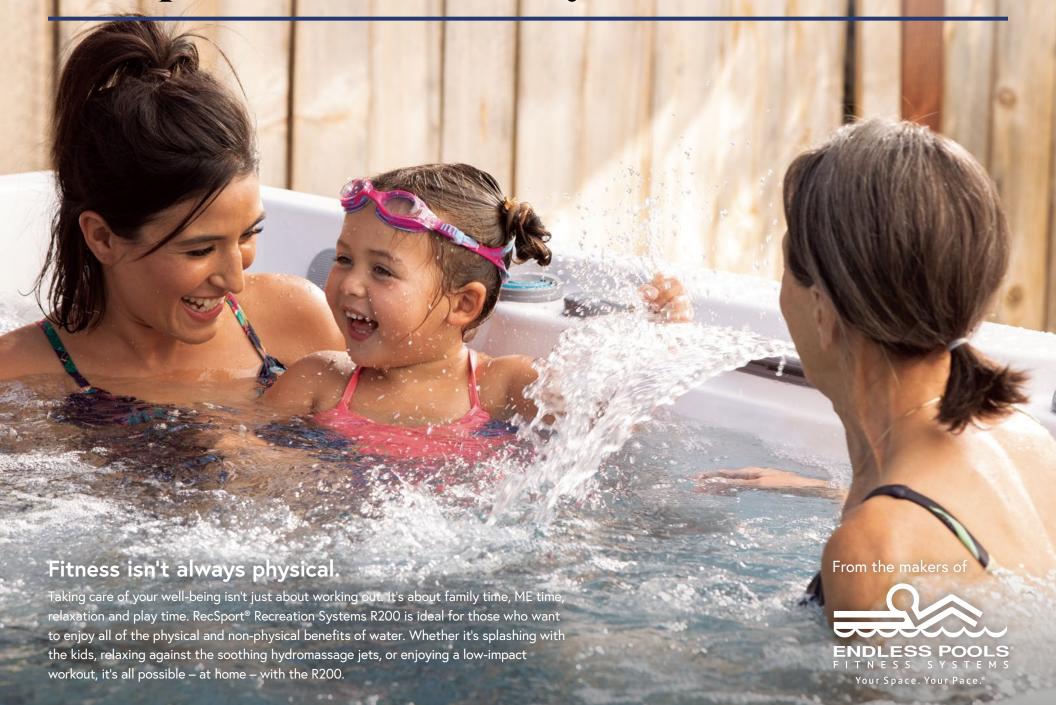

## RecSport® Recreation Systems | R200



## $R200 \ \ \text{RecSport}^{\circ} \\ \text{Recreation Systems}$



| Dimensions                             | 12' L X 50" H X 89" W                                                                                                      |
|----------------------------------------|----------------------------------------------------------------------------------------------------------------------------|
| Water Capacity                         | 1,335 Gallons                                                                                                              |
| Weight                                 | 1,845 lbs. (Dry) / 14,730 lbs. (Filled*)                                                                                   |
| Swim Technology                        | 3 Swim Jets –